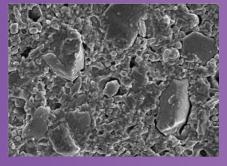

Competitor Composite No blocker used 3M<sup>™</sup> Filtek<sup>™</sup> Easy Match Universal Restorative, Natural Shade

No blocker needed

A closer look at TRUE

nanotechnology

Filtek Easy Match Universal Restorative features the same **TRUE** nanofiller technology used in our leading Filtek Dental Restoratives. The unique nanoclusters enable excellent wear resistance and help the composite retain a smooth gloss.

Leading competitive composite

SEM photos courtesy of Dr. J. Perdigao, University of Minnesota.