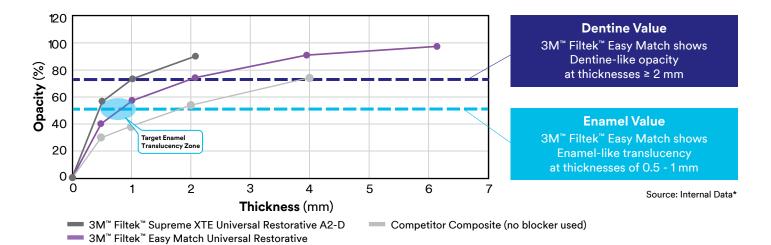

## How does it work? With the power of naturally-adaptive opacity.

Unlike some single-shade systems, 3M<sup>™</sup> Filtek<sup>™</sup> Easy Match Universal Restorative doesn't need a blocker to mask the darkness of the oral cavity in anterior restorations. Its naturally-adaptive opacity delivers Enamel-like translucency at thicknesses of 0.5 to 1 mm – exactly where you need it for the bevel and incisal edge. In thicknesses ≥2 mm everywhere else, it delivers a Dentine-like opacity.

All composites become more translucent when applied in thinner layers. But the naturally-adaptive opacity of Filtek Easy Match Universal Restorative is optimally aligned with both dentine and enamel, helping it blend with surrounding tooth structure and delivering a natural look.