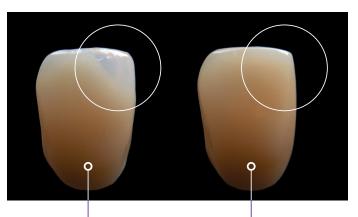

Competitor Composite No blocker used 3M<sup>™</sup> Filtek<sup>™</sup> Easy Match Universal Restorative, Natural Shade

No blocker needed

A closer look at TRUE

nanotechnology

Filtek Easy Match Universal Restorative features the same **TRUE** nanofiller technology used in our leading Filtek Dental Restoratives. The unique nanoclusters enable excellent wear resistance and help the composite retain a smooth gloss.

Leading competitive composite

SEM photos courtesy of Dr. J. Perdigao, University of Minnesota.