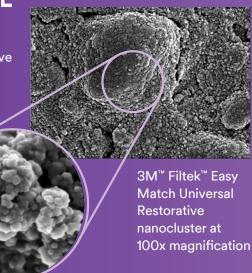

Competitor Composite No blocker used 3M<sup>™</sup> Filtek<sup>™</sup> Easy Match Universal Restorative, Natural Shade

No blocker needed

A closer look at TRUE

nanotechnology

Filtek Easy Match Universal Restorative features the same **TRUE** nanofiller technology used in our leading Filtek Dental Restoratives. The unique nanoclusters enable excellent wear resistance and help the composite retain a smooth gloss.

Leading competitive composite

SEM photos courtesy of Dr. J. Perdigao, University of Minnesota.