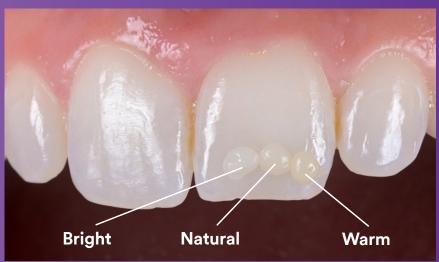

# **3M<sup>™</sup> Filtek<sup>™</sup> Easy Match** Universal Restorative

Bright. Natural. Warm. Just 3 shades deliver an excellent match to almost any patient's smile. That means a simpler workflow for single-shade restorations - with naturallooking results to make your patients proud. 3M<sup>™</sup> Filtek<sup>™</sup> Easy Match **Universal Restorative** is a streamlined system built on clinically proven nanotechnology, a hallmark of the globally trusted family of 3M<sup>™</sup> Filtek<sup>™</sup> Dental **Restoratives.** It simplifies shade matching by allowing you to go from observation to selection, quickly and intuitively. Anterior or posterior. Without a blocker - and without sacrificing opacity.

# Simple. Easy. Intuitive.

🗸 Just 3 shades: Bright, Natural, Warm

 $\checkmark$  No complicated shade guide

No blocker required

## Shade selection is intuitive and straight forward:

Chroma, or colour intensity, is only one of the components Bright leading to a great shade Filte match. Even a composite of ul 3M ESPE Dental Products 2510 Conway Avenue St, Paul, MN 55144.1000 USA the "right colour" can stand Representative example of Bright tooth shade. out from surrounding dentition if its value (relative lightness/ CHROMA darkness) or opacity is not a good match as well. Bright: low chroma, VALUE high value Together, the 3 shades of 3M<sup>™</sup> Filtek<sup>™</sup> Easy Match **Universal Restorative cover** Natural the VITA classical shades no blocker needed. Representative example of Natural tooth shade. "Filtek Easy Match Universal CHROMA Restorative simplifies shade Natural: balanced, matching and allows very VALUE aesthetic restorations in mid-range chroma a more streamlined and value approach." - Dr. Augusto Robles Anniston, AL, USA Warm Representative example of Warm tooth shade. CHROMA Warm: high chroma, VALUE low value